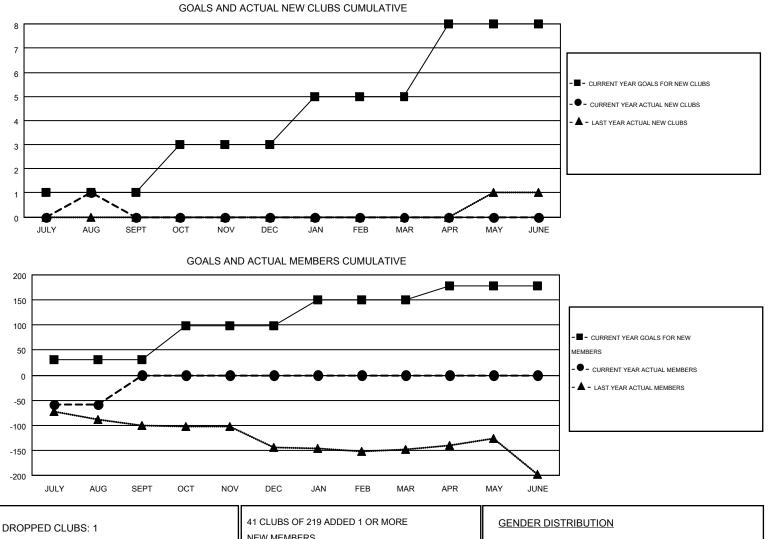

#### GMT: ED LECIUS

|   | ИΤ | CA | 1 |
|---|----|----|---|
| _ |    | -  | • |

| Clubs                 |                  |           |                  | Members<br>RESULTS FOR 2016-2017 |               |                    |                                        |                    |                  |
|-----------------------|------------------|-----------|------------------|----------------------------------|---------------|--------------------|----------------------------------------|--------------------|------------------|
| RESULTS FOR 2016-2017 |                  |           |                  |                                  |               |                    |                                        |                    |                  |
| QUARTER               | NEW CLUB<br>GOAL | NEW CLUBS | DROPPED<br>CLUBS | NET<br>GAIN/LOSS                 | QUARTER       | NEW MEMBER<br>GOAL | CHARTER AND<br>NEW<br>MEMBERS<br>ADDED | DROPPED<br>MEMBERS | NET<br>GAIN/LOSS |
| JULY/AUG/SEPT         | 1                | 1         | 1                | 0                                | JULY/AUG/SEPT | 31                 | 85                                     | 144                | -59              |
| OCT/NOV/DEC           | 2                | 0         | 0                | 0                                | OCT/NOV/DEC   | 67                 | 0                                      | 0                  | 0                |
| JAN/FEB/MAR           | 2                | 0         | 0                | 0                                | JAN/FEB/MAR   | 53                 | 0                                      | 0                  | 0                |
| APR/MAY/JUNE          | 3                | 0         | 0                | 0                                | APR/MAY/JUNE  | 27                 | 0                                      | 0                  | 0                |

| DROPPED CLUBS: 1 |     | 41 CLUBS OF 219 ADDED 1 OR MORE | GENDER DISTRIBUTION   |                |  |
|------------------|-----|---------------------------------|-----------------------|----------------|--|
|                  |     | NEW MEMBERS                     | MALE                  | 4,594 (68.84%) |  |
|                  |     |                                 | FEMALE                | 2,079 (31.16%) |  |
| DROPPED MEMBERS  |     |                                 |                       |                |  |
| DECEASED         | 24  | CLICK HERE FOR HEALTH           |                       | (              |  |
| CLUB CANCELLED   | 9   | ASSESSMENT DATA                 | FAMILY UNIT MEMBERS   | 1,253          |  |
| OTHER            | 111 |                                 | HEAD OF HOUSEHOLD     | 607            |  |
| TOTAL            | 144 |                                 | NON-HEAD OF HOUSEHOLD | 646            |  |
|                  |     |                                 |                       |                |  |